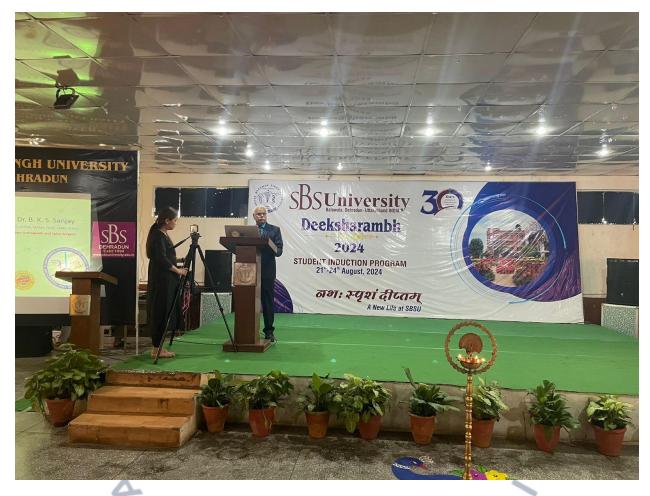

## SECOND DAY OF THE DEEKSHARAMBH PROGRAMME AT SARDAR BHAGWAN SINGH UNIVERSITY, BALAWALA, DEHRADUN

Sardar Bhagwan Singh University (SBSU) inaugurated the new academic session 2024-25 with the Deeksharambh (orientation) program scheduled from August 21 to 24, 2024. The second day of this program featured a series of impactful events designed to educate and integrate new students into university life.

The day commenced with an enlightening anti-drug lecture by Padma Shri Dr. B. K. Sanjay, whose powerful message resonated with the audience, leaving them inspired and motivated. This was followed by an interactive session led by Professor Manish Arora, focusing on anti-ragging measures and discipline at SBSU. Professor Arora emphasized the critical importance of maintaining a ragging-free campus and fostering a healthy, supportive atmosphere for all students.