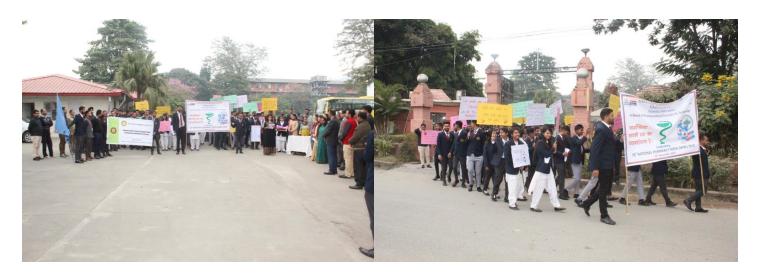

## Sardar Bhagwan Singh University organized 58th National Pharmacy Week

School of Pharmaceutical Sciences & Technology of SBS University, Dehradun organized 58<sup>th</sup> National Pharmacy Week on the theme **''Pharmacist: Your Medication Counsellor"** on 23<sup>rd</sup> November, 2019 with great enthusiasm. The procession started with flagged off by Vice Chancellor Prof. A. K. Sharma accompanied by Mr. Krishan Rawat (Registrar) and Prof. Veerma Ram (Director, School of Pharm. Science & Technology). Celebration begins with various events like Procession, Poster Competition, Street Play and Pharma Quiz (Medimind-7). During the procession students were distributed health awareness pamphlets to local peoples and