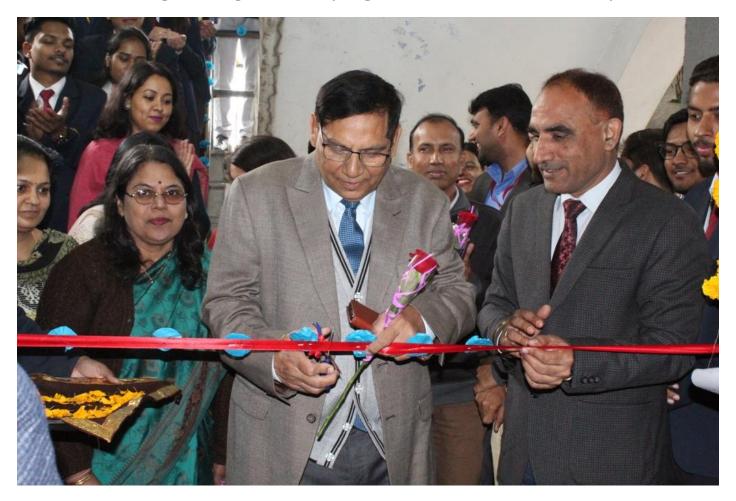

## Sardar Bhagwan Singh University organized 58th National Pharmacy Week

School of Pharmaceutical Sciences & Technology of SBS University, Dehradun organized 58<sup>th</sup> National Pharmacy Week on the theme **''Pharmacist: Your Medication Counsellor"** on 23<sup>rd</sup> November, 2019 with great enthusiasm. The procession started with flagged off by Vice Chancellor Prof. A. K. Sharma accompanied by Mr. Krishan Rawat (Registrar) and Prof. Veerma Ram (Director, School of Pharm. Science & Technology). Celebration begins with various events like Procession, Poster Competition, Street Play and Pharma Quiz (Medimind-7). During the procession students were distributed health awareness pamphlets to local peoples and

encouraged them to take advice regarding the safe use of medicines. Later the poster competition was started with lamp lighting and ribbon cutting ceremony by Vice Chancellor. The under-graduate and post-graduate students of University participated in the competition in which they beautifully depicted the Role of Pharmacist as Health Care Professional. More than 40 students participated in the Poster Competition. The program was judged by Miss. Urmi Chaurasia, Dr. Reena Kumari and Mr. Santosh Karn.