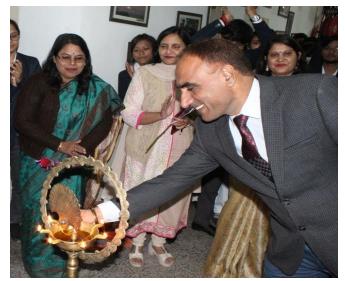

encouraged them to take advice regarding the safe use of medicines. Later the poster competition was started with lamp lighting and ribbon cutting ceremony by Vice Chancellor. The under-graduate and post-graduate students of University participated in the competition in which they beautifully depicted the Role of Pharmacist as Health Care Professional. More than 40 students participated in the Poster Competition. The program was judged by Miss. Urmi Chaurasia, Dr. Reena Kumari and Mr. Santosh Karn.