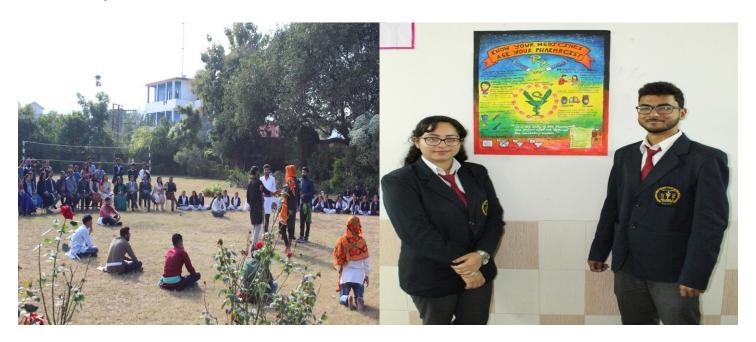

encouraged them to take advice regarding the safe use of medicines. Later the poster competition was started with lamp lighting and ribbon cutting ceremony by Vice Chancellor. The under-graduate and post-graduate students of University participated in the competition in which they beautifully depicted the Role of Pharmacist as Health Care Professional. More than 40 students participated in the Poster Competition. The program was judged by Miss. Urmi Chaurasia, Dr. Reena Kumari and Mr. Santosh Karn.

Students of the University performed a Street Play on Role of Pharmacist in Daily Life at Government Inter College, Balawala and University premises. The Winners of the Poster Competition were as follows: